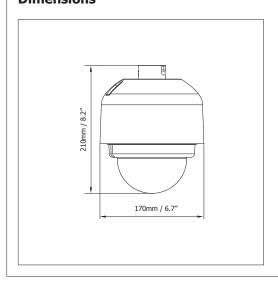

## **Dimensions**

### **Specifications**

| Model Name                                                        | EDN2245                                                                                      |
|-------------------------------------------------------------------|----------------------------------------------------------------------------------------------|
| Image Sensor                                                      | 1/2.5" Progressive CMOS                                                                      |
| Picture Elements                                                  | 1920(H) x 1080(V)                                                                            |
| Shutter Speed                                                     | 1~1/10000 sec.                                                                               |
| Minimum Illumination                                              | Color: 0.2 Lux @ F=1.4 , B/W:0.02 Lux / F=1.4                                                |
| White Balance Lens<br>Lens Type Varifocal lens/<br>Motorized lens | Manual/AWB/ATW F=1.4/F=3.3~12 mm                                                             |
| Field of View                                                     | 71°~21°                                                                                      |
| Video Compression                                                 | H.264/ M-JPEG                                                                                |
| Resolution                                                        | Full HD 1080p/HD 720p/SXGA/D1/VGA/QVGA/CIF                                                   |
| Frame Rate                                                        | 1080p 25/30fps, 720p 25/30fps                                                                |
| Brightness                                                        | Manual                                                                                       |
| Backlight Compensation                                            | On/Off                                                                                       |
| Exposure                                                          | Auto/Manual                                                                                  |
| Sharpness                                                         | Manual                                                                                       |
| Contrast                                                          | Manual                                                                                       |
| White Balance                                                     | Auto/Manual                                                                                  |
| Saturation                                                        | Manual                                                                                       |
| Hue                                                               | Manual                                                                                       |
| Digital Zoom                                                      | Support                                                                                      |
| Motion detection                                                  | On/Off                                                                                       |
| Privacy Mask                                                      | Support                                                                                      |
| ICR                                                               | Auto/On/Off                                                                                  |
| Tampering Alarm                                                   | On/Off                                                                                       |
| Two-way Audio                                                     | Line out, Line in/Mic in                                                                     |
| Audio Compression                                                 | G.711 / G.726                                                                                |
| Alarm Input                                                       | 5V 10kΩ pull up                                                                              |
| Alarm Output                                                      | Photo Relay Output 300VDC/AC                                                                 |
| Event Notification                                                | HTTP, FTP, SMTP                                                                              |
| Multiple Languages                                                | English, French, German, Italian, Korean, Simplified Chinese, Russian                        |
| Password Levels                                                   | User and Administrator                                                                       |
| Security                                                          | HTTPS, IP Filter, IEEE 802.1X                                                                |
| User Account                                                      | 20                                                                                           |
| Built-in IR                                                       | Working distance up to 30m                                                                   |
| Illuminator Wavelength                                            | 850nm                                                                                        |
| Number of LEDs                                                    | 23                                                                                           |
| Number of LED3                                                    | -10°C~50°C / 14°F ~ 122°F                                                                    |
| Operating Temperature                                             | (10% to 90% Humidity), no condensation                                                       |
| Power Source                                                      | 12VDC/24VAC/PoE                                                                              |
| Power Consumption                                                 | System: 5.5W (Heater: +15W, Fan: +1W, Built-in IR Illuminator: +3.4W, Motorized Lens: +3.6W) |
| Weatherproof Standard                                             | IP66                                                                                         |
| Dimensions ( Ø x H )                                              | 130 x 151mm / 5.12" x 5.94"                                                                  |
| Weight                                                            | 1.3kg/2.9lbs                                                                                 |
| Certificates                                                      | CE, FCC, RoHS Compliant                                                                      |