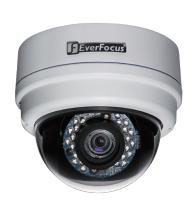

# **EDN2245**

2 Megapixel, H.264, Vari-Focal Lens, Network Outdoor IR Dome

#### **Features**

- Progressive Scan CMOS Sensor
- Full HD 1080p / HD 720p real-time at dual streaming
- H.264 and M-JPEG compression
- Remote Zoom & Focus
- Motion Detection
- Privacy Masks
- Day/Night (ICR)
- Micro SD support
- BNC analog output
- Weatherproof (IP66 international)
- Vandal proof dome cover
- ONVIF Support